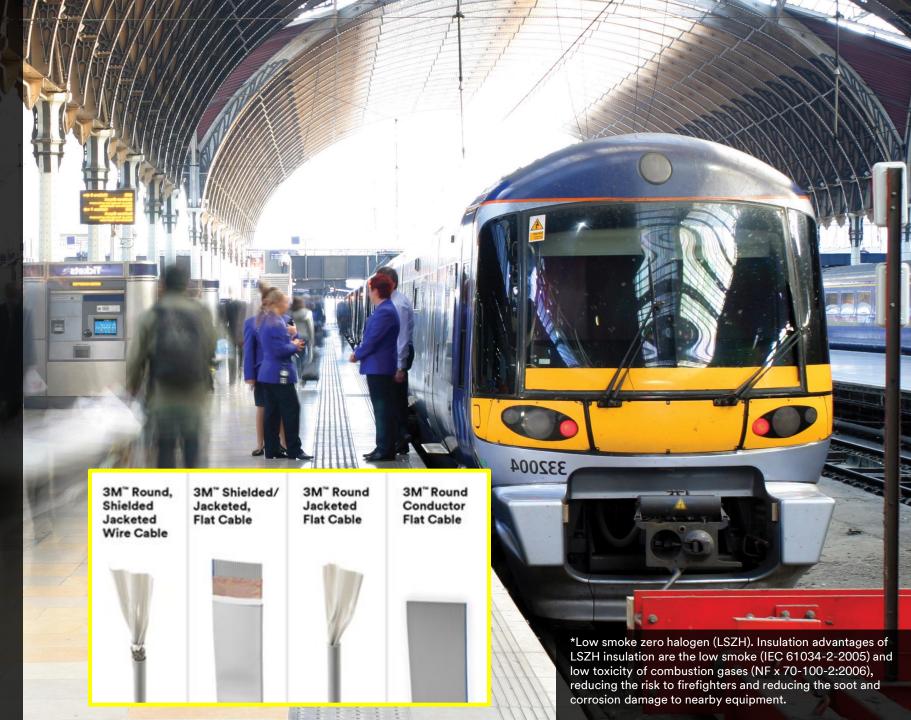

## Low-smoke, zero halogen (LSZH).

3M Industrial Cable product portfolio offers a broad selection of halogen-free\* cable that withstands high-temperature ranges providing low smoke and low toxicity of combustion gases. For applications that have a risk of fire and public exposure and to help protect against corrosion of nearby equipment. Options available with reduced cross-talk, EMI protection and twist to flat.